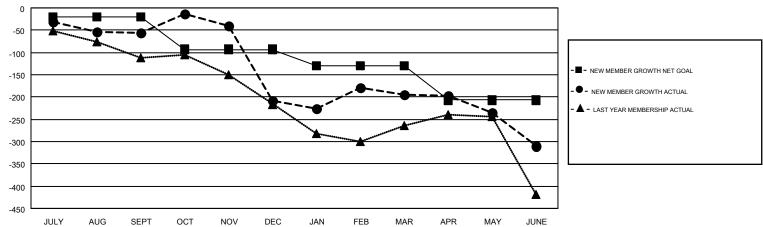

## GMT MONTHLY MEMBERSHIP PROGRESS REPORT

Results as of: 6/30/2017

**LOCATION: MICHIGAN** 

Multiple District 11

**OPEN** 

GMT CA 1

|               |               |           |               |                       |                                                                |                                                              | O 07.1                                             |  |
|---------------|---------------|-----------|---------------|-----------------------|----------------------------------------------------------------|--------------------------------------------------------------|----------------------------------------------------|--|
|               | Club          | s         |               | Members               |                                                                |                                                              |                                                    |  |
|               | RESULTS FOR   | 2016-2017 |               | RESULTS FOR 2016-2017 |                                                                |                                                              |                                                    |  |
| QUARTER       | NEW CLUB GOAL | NEW CLUBS | DROPPED CLUBS | QUARTER               | NEW MEMBER GROWTH<br>NET GOAL (not reinstated<br>or transfers) | NEW MEMBER<br>GROWTH ACTUAL (not<br>reinstated or transfers) | DROPPED<br>MEMBERS ACTUAL<br>(including transfers) |  |
| JULY/AUG/SEPT | 0             | 1         | 3             | JULY/AUG/SEPT         | -20                                                            | 205                                                          | 260                                                |  |
| OCT/NOV/DEC   | 3             | 0         | 1             | OCT/NOV/DEC           | -73                                                            | 254                                                          | 408                                                |  |
| JAN/FEB/MAR   | 1             | 1         | 3             | JAN/FEB/MAR           | -37                                                            | 334                                                          | 320                                                |  |
| APR/MAY/JUNE  | 2             | 1         | 1             | APR/MAY/JUNE          | -77                                                            | 294                                                          | 409                                                |  |

## GOALS AND ACTUAL NEW CLUBS CUMULATIVE

| DROPPED CLUBS: 8  DROPPED MEMBERS |             | 280 CLUBS OF 395 ADDED 1 OR MORE<br>NEW MEMBERS | GENDER DIST  MALE  FEMALE  | 7,548 (71.01%)<br>3,082 (28.99%) |       |
|-----------------------------------|-------------|-------------------------------------------------|----------------------------|----------------------------------|-------|
| DECEASED                          | 214         | CLICK HERE FOR CUMULATIVE                       | TOTAL FAMILY UNIT MEMBERS  |                                  | 2,041 |
| CLUB CANCELLED OTHER              | 12<br>1,170 | MEMBERSHIP DATA                                 | FAMILY MEMBERS PAYING HALF |                                  | 1,042 |
| TOTAL                             | 1,396       |                                                 | DUES                       |                                  |       |