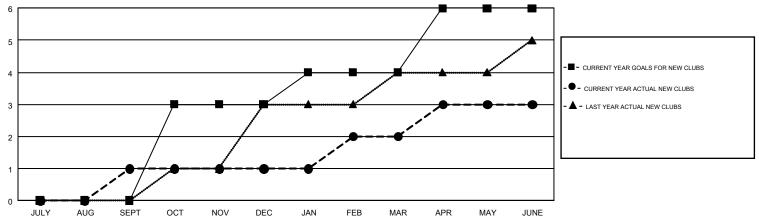

## GMT MONTHLY MEMBERSHIP PROGRESS REPORT

Results as of: 6/30/2017

**LOCATION: MICHIGAN** 

Multiple District 11

**OPEN** 

GMT CA 1

|               |               |           |               |                       |                                                                |                                                              | O 07.1                                             |  |
|---------------|---------------|-----------|---------------|-----------------------|----------------------------------------------------------------|--------------------------------------------------------------|----------------------------------------------------|--|
|               | Club          | s         |               | Members               |                                                                |                                                              |                                                    |  |
|               | RESULTS FOR   | 2016-2017 |               | RESULTS FOR 2016-2017 |                                                                |                                                              |                                                    |  |
| QUARTER       | NEW CLUB GOAL | NEW CLUBS | DROPPED CLUBS | QUARTER               | NEW MEMBER GROWTH<br>NET GOAL (not reinstated<br>or transfers) | NEW MEMBER<br>GROWTH ACTUAL (not<br>reinstated or transfers) | DROPPED<br>MEMBERS ACTUAL<br>(including transfers) |  |
| JULY/AUG/SEPT | 0             | 1         | 3             | JULY/AUG/SEPT         | -20                                                            | 205                                                          | 260                                                |  |
| OCT/NOV/DEC   | 3             | 0         | 1             | OCT/NOV/DEC           | -73                                                            | 254                                                          | 408                                                |  |
| JAN/FEB/MAR   | 1             | 1         | 3             | JAN/FEB/MAR           | -37                                                            | 334                                                          | 320                                                |  |
| APR/MAY/JUNE  | 2             | 1         | 1             | APR/MAY/JUNE          | -77                                                            | 294                                                          | 409                                                |  |

## GOALS AND ACTUAL NEW CLUBS CUMULATIVE

| DROPPED CLUBS: 8  DROPPED MEMBERS |             | 280 CLUBS OF 395 ADDED 1 OR MORE<br>NEW MEMBERS | GENDER DIST  MALE  FEMALE  | 7,548 (71.01%)<br>3,082 (28.99%) |       |
|-----------------------------------|-------------|-------------------------------------------------|----------------------------|----------------------------------|-------|
| DECEASED                          | 214         | CLICK HERE FOR CUMULATIVE                       | TOTAL FAMILY UNIT MEMBERS  |                                  | 2,041 |
| CLUB CANCELLED OTHER              | 12<br>1,170 | MEMBERSHIP DATA                                 | FAMILY MEMBERS PAYING HALF |                                  | 1,042 |
| TOTAL                             | 1,396       |                                                 | DUES                       |                                  |       |